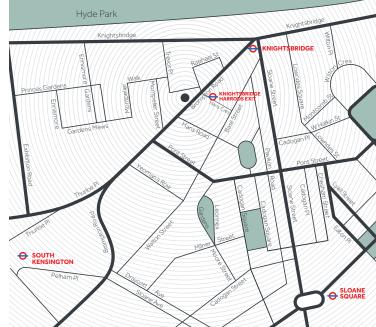

Metal-tile suspended ceilings

Kitchen

Raised floor

Recently refurbished reception

LG7 compliant lighting

24 Hour access and security

**LOCATION** 

Knightsbridge opposite the world famous Harrods department store and directly to the south of Hyde Park. The Piccadilly Line from Knightsbridge station provides direct connections to Mayfair and St James's to the east and Hammersmith and Kensington to the west. Heathrow International Airport can also be reached via the Jubilee Line from Green Park.