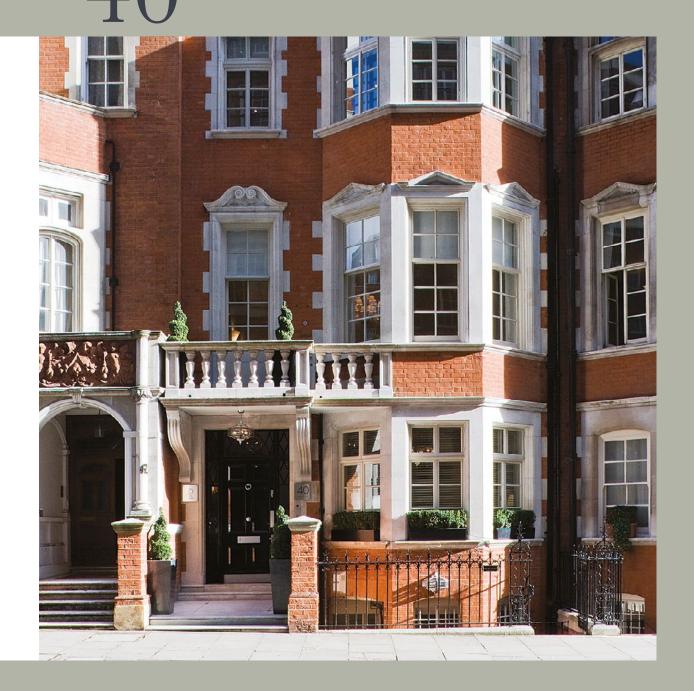

# 40 park street wi mayfair

Elegant Office Suites available to let on flexible terms

► Enter

A variety of period style office suites are immediately available on flexible letting terms (furnished if necessary). Floors from 700 sq ft up to a maximum net area over the entire building offering nearly 6,000 sq ft.

40 Park Street is located directly opposite the Grosvenor House Hotel between the junctions of Mount Street and Upper Grosvenor Street.

Located in the heart of Mayfair, one of the most prestigious locations in London. Green Park, Marble Arch and Bond Street underground stations are within walking distance, and there is an abundance of restaurant, retail and hotel facilities close by.