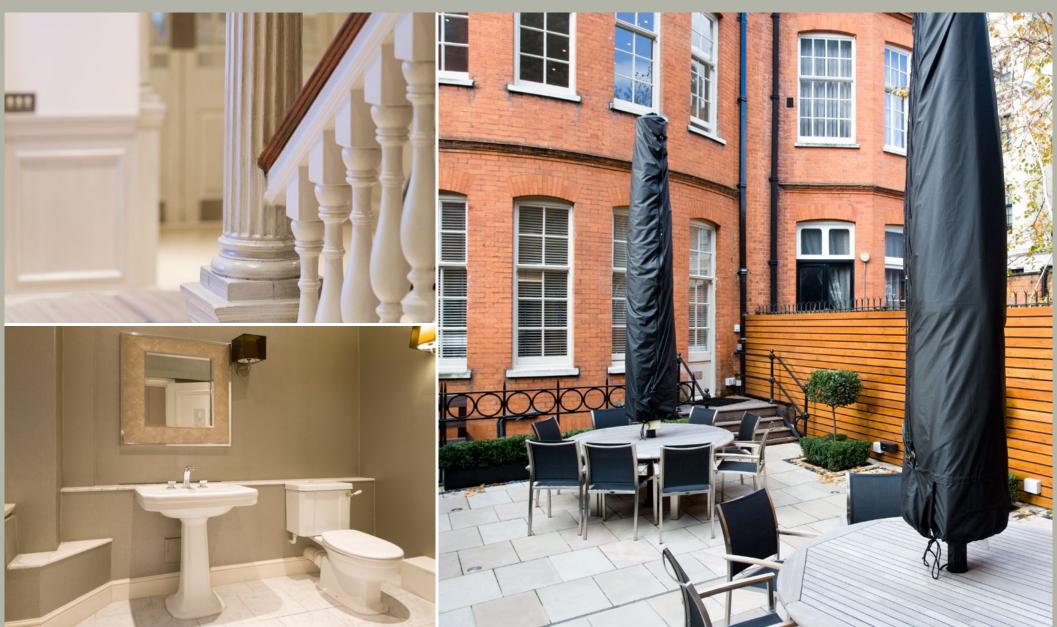

## Local Occupiers

- 1. Grosvenor House
- 2. The Dorchester
- 3. The Connaught
- 4. Claridges
- 5 Selfridges
- 6. Le Gavroche
- 7. Harry's Bar
- 8. Scott's

- Opposite the Grosvenor House Hotel
- Grade II listed with retained features
- Convenient mix of grand and more functional space
- ★ Kitchen facilities and Boardroom for hire
- Reception service
- 24 Hour Access
- Air handling and central heating
- Cat 5 cabling and Data VOIP enabled
- Paved garden