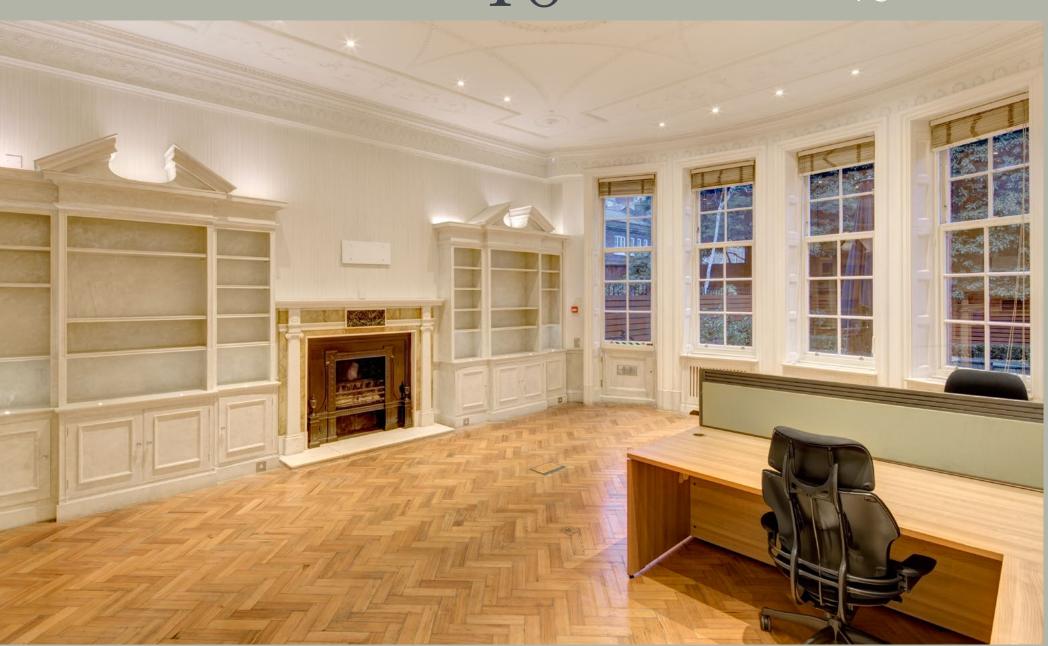

# 40 park street wi mayfair

Elegant Office Suites available to let on flexible terms

► Enter

A variety of period style office suites are immediately available on flexible letting terms (furnished if necessary). Floors from 700 sq ft up to a maximum net area over the entire building offering nearly 6,000 sq ft.

## Local Occupiers

- 1. Grosvenor House
- 2. The Dorchester
- 3. The Connaught
- 4. Claridges
- 5 Selfridges
- 6. Le Gavroche
- 7. Harry's Bar
- 8. Scott's

- Opposite the Grosvenor House Hotel
- Grade II listed with retained features
- Convenient mix of grand and more functional space
- ★ Kitchen facilities and Boardroom for hire
- Reception service
- 24 Hour Access
- Air handling and central heating
- Cat 5 cabling and Data VOIP enabled
- Paved garden