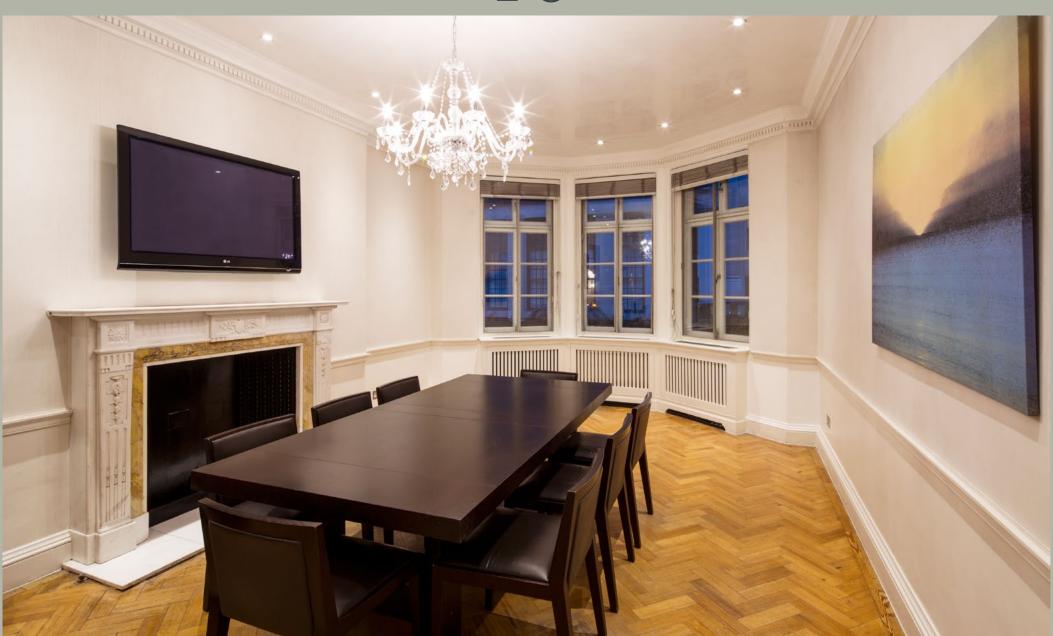

## Local Occupiers

- 1. Grosvenor House
- 2. The Dorchester
- 3. The Connaught
- 4. Claridges
- 5 Selfridges
- 6. Le Gavroche
- 7. Harry's Bar
- 8. Scott's

- Opposite the Grosvenor House Hotel
- Grade II listed with retained features
- Convenient mix of grand and more functional space
- ★ Kitchen facilities and Boardroom for hire
- Reception service
- 24 Hour Access
- Air handling and central heating
- Cat 5 cabling and Data VOIP enabled
- Paved garden