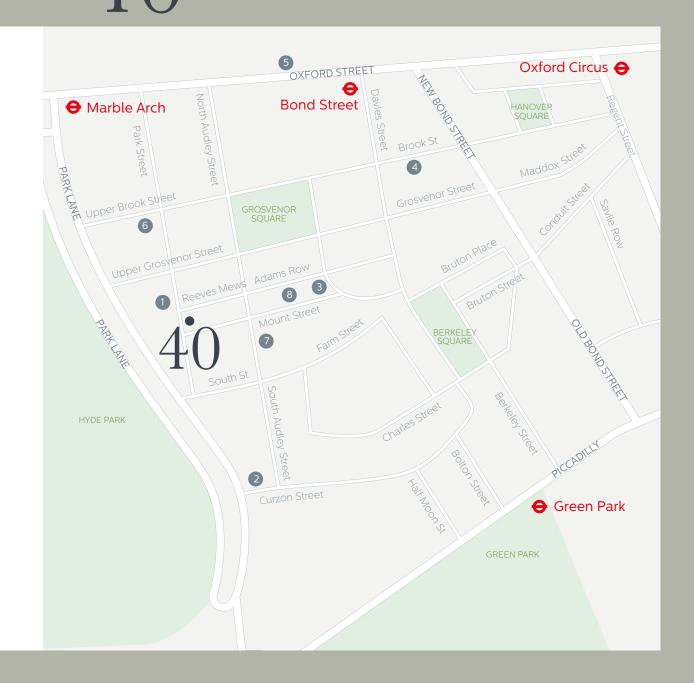

40 Park Street is located directly opposite the Grosvenor House Hotel between the junctions of Mount Street and Upper Grosvenor Street.

Located in the heart of Mayfair, one of the most prestigious locations in London. Green Park, Marble Arch and Bond Street underground stations are within walking distance, and there is an abundance of restaurant, retail and hotel facilities close by.

## Local Occupiers

- 1. Grosvenor House
- 2. The Dorchester
- 3. The Connaught
- 4. Claridges
- 5 Selfridges
- 6. Le Gavroche
- 7. Harry's Bar
- 8. Scott's

- Opposite the Grosvenor House Hotel
- Grade II listed with retained features
- Convenient mix of grand and more functional space
- ★ Kitchen facilities and Boardroom for hire
- Reception service
- 24 Hour Access
- Air handling and central heating
- Cat 5 cabling and Data VOIP enabled
- Paved garden