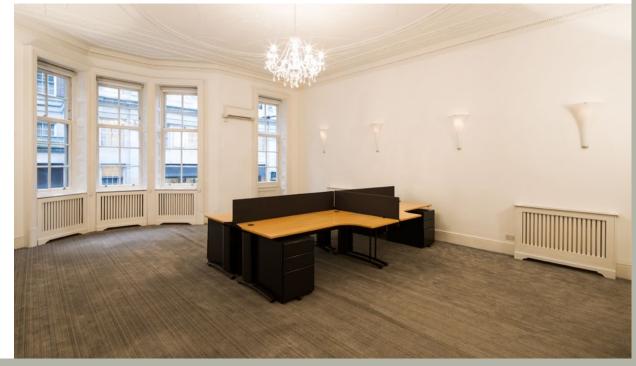

# 40 park street wi mayfair

Elegant Office Suites available to let on flexible terms

► Enter

A variety of period style office suites are immediately available on flexible letting terms (furnished if necessary). Floors from 700 sq ft up to a maximum net area over the entire building offering nearly 6,000 sq ft.

The accommodation has just been redecorated by the current owner, including low cost lighting where possible, overhauled air-conditioning, heating and Category 5 cabling.

Please refer to "Availability" for a table of net areas of each suite available and corresponding floor plans.