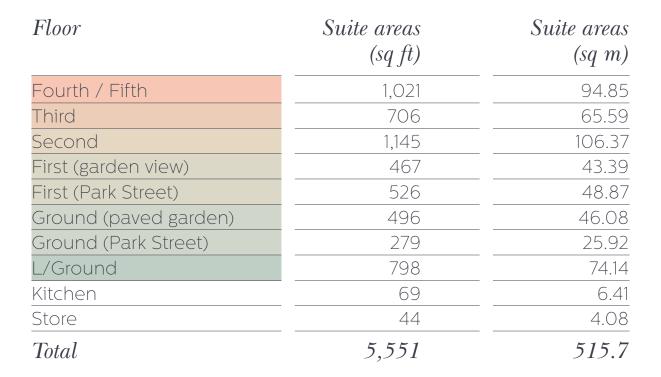

The accommodation has just been redecorated by the current owner, including low cost lighting where possible, overhauled air-conditioning, heating and Category 5 cabling.

Please refer to "Availability" for a table of net areas of each suite available and corresponding floor plans.

► Click to see floor plans

For identification and not to scale. Measured by Capital Group.

► Click to see  $accommodation\ table$ 

DESCRIPTION

LOCATION

FEATURES

AVAILABILITY

GALLERY