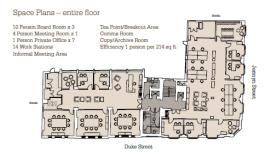

**Accommodation:** 

The suites, which can be provided fully fitted or open-plan, comprising of a total of 8,807 sq ft approximately, arranged as follows:-

| Total available:               | 1,956 sq ft       |
|--------------------------------|-------------------|
| 1st Floor (South):             | 1,956 sq ft – s/a |
| 4 <sup>th</sup> Floor (North): | 2,504 sq ft – u/o |
| 4 <sup>th</sup> Floor (South): | 2,164 sq ft – u/o |
| 5 <sup>th</sup> Floor (Part)   | 370 sq ft – LET   |
| 6 <sup>th</sup> Floor:         | 2,183 sq ft – LET |
| 7 <sup>th</sup> Floor:         | 1,589 sq ft – LET |