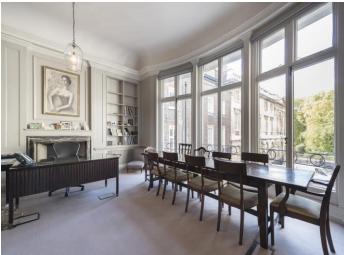

# Description

This attractive Georgian property offers excellent office facilities for an HQ having been modernised over the last couple of years. Being on a prominent corner (facing nearby Green Park) it offers unusually well-proportioned floors for a period building with good natural light. The property also benefits from:

### Accommodation

The different floors offer a convenient combination of larger grand rooms at ground and first level with practical offices upstairs. The lower ground floor provides office space (with natural light) plus a kitchen, shower and purpose built comms area.