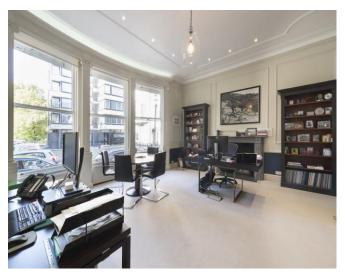

# Description

This attractive Georgian property offers excellent office facilities for an HQ having been modernised over the last couple of years. Being on a prominent corner (facing nearby Green Park) it offers unusually well-proportioned floors for a period building with good natural light. The property also benefits from:

### Accommodation

The different floors offer a convenient combination of larger grand rooms at ground and first level with practical offices upstairs. The lower ground floor provides office space (with natural light) plus a kitchen, shower and purpose built comms area.