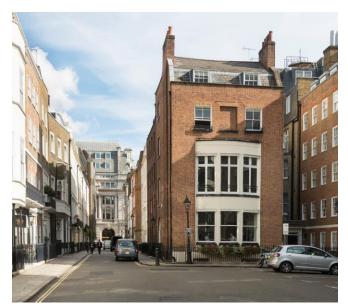

## Location

The property is located on the south side of this famous and discreet cul-de-sac; superbly located for all the hotel, restaurant and club facilities in the area.

Green Park underground station (Victoria, Jubilee and Piccadilly lines) is within an easy walk via a pedestrian footpath into the park nearby.

# Description

This attractive Georgian property offers excellent office facilities for an HQ having been modernised over the last couple of years. Being on a prominent corner (facing nearby Green Park) it offers unusually well-proportioned floors for a period building with good natural light. The property also benefits from: