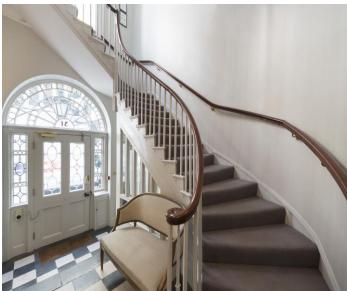

# Description

This attractive Georgian property offers excellent office facilities for an HQ having been modernised over the last couple of years. Being on a prominent corner (facing nearby Green Park) it offers unusually well-proportioned floors for a period building with good natural light. The property also benefits from:

- Gas central heating
- 100mb Fibre
- Fitted comms room
- Category 5 cabling
- Fitted kitchen
- Views across to Green Park

- Shower room
- Recently carpeted and decorated
- Elegant period style rooms
- Attractive entrance hall
- Entry phone security system