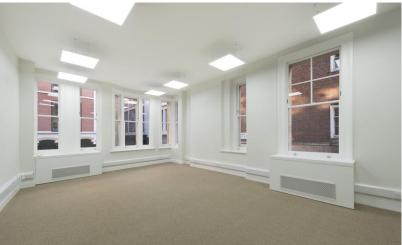

#### Description

The building has recently undergone a complete refurbishment and provides selfcontained office floors on 1st and 4th floors. The accommodation has the following approximate net internal floor areas:

#### Amenities

- Newly fully refurbished
- Air conditioned
- Automatic passenger lift serving all floors
- Perimeter trunking
- Term

A new lease direct from the Freeholder for a term to be agreed.