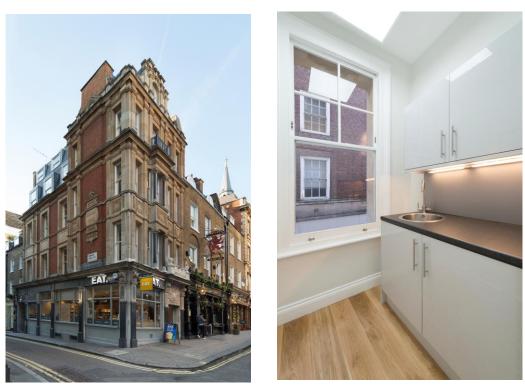

# 3 Duke of York Street, St James's, London, SW1

#### Location

3 Duke of York Street is in the heart of St James's on the corner with Ormond Yard between Jermyn Street and St James's Square. Both Piccadilly Circus and Green Park underground stations (Jubilee, Victoria, Piccadilly and Bakerloo lines) are close by and there are many buses that pass up and down Piccadilly.

#### Description

The building has recently undergone a complete refurbishment and provides selfcontained office floors on 1st and 4th floors. The accommodation has the following approximate net internal floor areas: