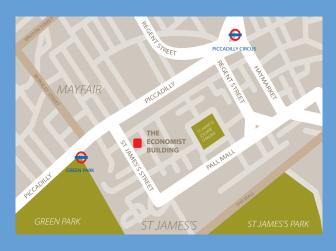

#### Location

25 St James's Street is the major office tower of The Economist Plaza, located on the east side of St James's Street. Acknowledged as one of the most important architectural designs of the 1960s, The Plaza offers a chance to be situated at the heart of this inspiring part of London. As an office location it is unbeatable. Green Park (Piccadilly, Victoria and Jubilee) and Piccadilly Circus (Bakerloo and Piccadilly) underground stations are nearby. The range of cafes, restaurants, parks, clubs and shops in the area is outstanding. If you want an office that comes with a "lifestyle" then The Economist Plaza is the place to be.