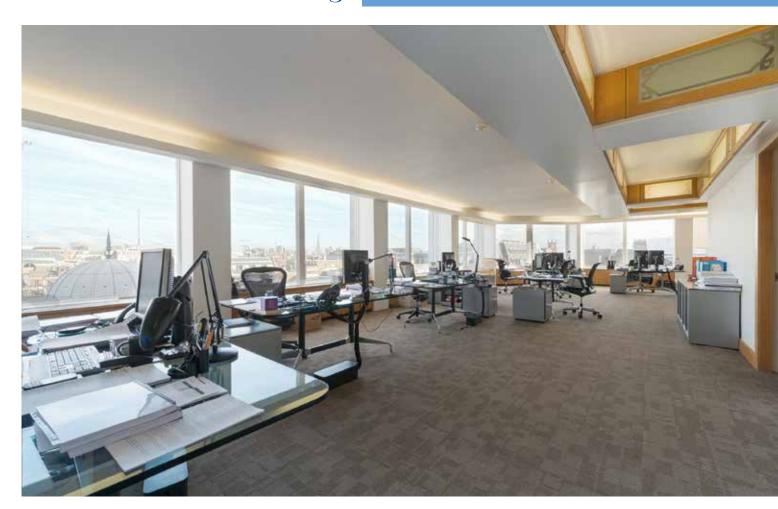

# Entire 7th floor Air conditioned executive offices, 3,500 sq ft (325.15 sq m) approx

A rare opportunity to experience one of the most stylish and iconic buildings in London, the entire 7th floor of approximately 3,500 sq ft at 25 St James's Street is now available. Offering stunning views across London, the air conditioned space enjoys the full benefit of the design, facilities, superb location and panoramic scenery of The Economist Plaza. The floor is filled with natural light, has dedicated washrooms and a kitchen area and has been fitted to a very high standard. The Economist Plaza has a prominent role in London's architectural history and it is easy to see why.

#### **Amenities**

- Air conditioned
- Raised access floor
- Excellent views
- 3 passenger lifts
- 24 hour security
- Kitchen
- Window blinds
- Parking on site on separate licence
- Male and female toilets