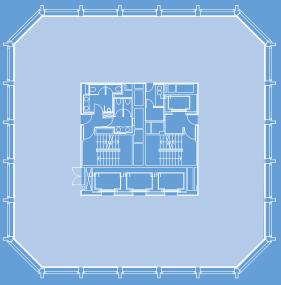

# Entire 7th floor Air conditioned executive offices, 3,500 sq ft (325.15 sq m) approx

A rare opportunity to experience one of the most stylish and iconic buildings in London, the entire 7th floor of approximately 3,500 sq ft at 25 St James's Street is now available. Offering stunning views across London, the air conditioned space enjoys the full benefit of the design, facilities, superb location and panoramic scenery of The Economist Plaza. The floor is filled with natural light, has dedicated washrooms and a kitchen area and has been fitted to a very high standard. The Economist Plaza has a prominent role in London's architectural history and it is easy to see why.