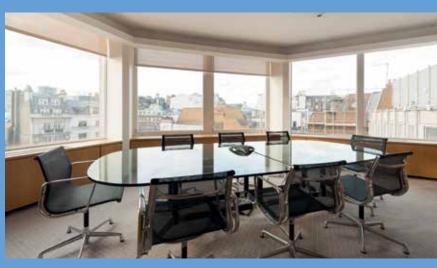

# Entire 7th floor Air conditioned executive offices, 3,500 sq ft (325.15 sq m) approx

A rare opportunity to experience one of the most stylish and iconic buildings in London, the entire 7th floor of approximately 3,500 sq ft at 25 St James's Street is now available. Offering stunning views across London, the air conditioned space enjoys the full benefit of the design, facilities, superb location and panoramic scenery of The Economist Plaza. The floor is filled with natural light, has dedicated washrooms and a kitchen area and has been fitted to a very high standard. The Economist Plaza has a prominent role in London's architectural history and it is easy to see why.