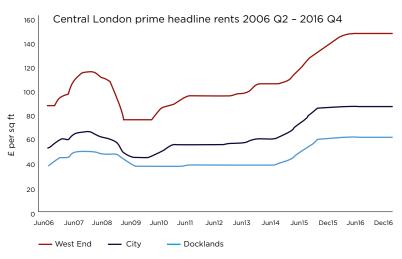

## 2017 - A TENANT'S MARKET

2017 is set to be an uncertain year for the St James's office market with BREXIT still not determined and Business Rates changing in April. This will be good news for tenants, with increased incentives being offered by Landlords and quoting rents likely to soften as part of a general market shift.

From a Landlords perspective, 2017 will be a year where tenant enquiries will need to be converted into signed deals, as quickly as possible. Whilst from an investor's point of view, market uncertainty will create opportunities and potential re-pricing.