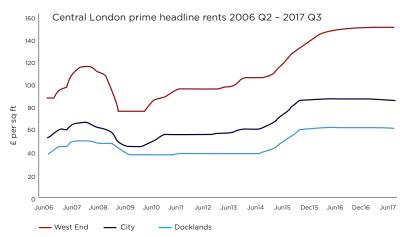

# ST JAMES'S STILL HITTING TOP RENTS...

St James's continues to command the most expensive office rents within the UK. Exceptional deals continue to complete, such as the fashion tycoon Lawrence Stroll paying £190 per sq ft at 5 St James's Square. Although this does not accurately represent the level of deals being achieved in St James's with more representative deals being agreed between £95 - £105 per sq ft in the sub 5,000 sq ft sector.

Throughout 2017, rent free periods have moved out as demand weakens and in some cases, quoting rents have been reduced slightly to maintain interest in available stock.